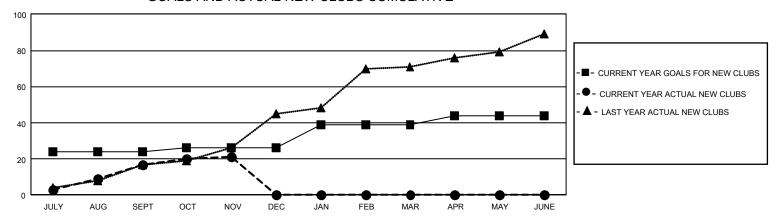

## GMT Constitutional Area 6 - I, Group H

REPORT DOES NOT INCLUDE CLUBS IN UNDISTRICTED AREAS.

| Clubs                 |               |           |               | Members               |                           |                         |                                                    |
|-----------------------|---------------|-----------|---------------|-----------------------|---------------------------|-------------------------|----------------------------------------------------|
| RESULTS FOR 2024-2025 |               |           |               | RESULTS FOR 2024-2025 |                           |                         |                                                    |
| QUARTER               | NEW CLUB GOAL | NEW CLUBS | DROPPED CLUBS | QUARTER               | MEMBER GROWTH NET<br>GOAL | MEMBER GROWTH<br>ACTUAL | DROPPED MEMBERS<br>ACTUAL (including<br>transfers) |
| JULY/AUG/SEPT         | 72            | 17        | 5             | JULY/AUG/SEP          | T 516                     | 2,695                   | 560                                                |
| OCT/NOV/DEC           | 6             | 4         | 1             | OCT/NOV/DEC           | 385                       | 260                     | 275                                                |
| JAN/FEB/MAR           | 39            | 0         | 0             | JAN/FEB/MAR           | 430                       | 0                       | 0                                                  |
| APR/MAY/JUNE          | 15            | 0         | 0             | APR/MAY/JUNE          | 370                       | 0                       | 0                                                  |

## GOALS AND ACTUAL NEW CLUBS CUMULATIVE