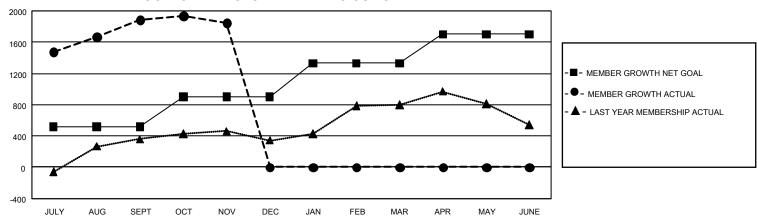

## GMT Constitutional Area 6 - I, Group H

REPORT DOES NOT INCLUDE CLUBS IN UNDISTRICTED AREAS.

| Clubs                 |               |           |               | Members               |                           |                         |                                                    |
|-----------------------|---------------|-----------|---------------|-----------------------|---------------------------|-------------------------|----------------------------------------------------|
| RESULTS FOR 2024-2025 |               |           |               | RESULTS FOR 2024-2025 |                           |                         |                                                    |
| QUARTER               | NEW CLUB GOAL | NEW CLUBS | DROPPED CLUBS | QUARTER               | MEMBER GROWTH NET<br>GOAL | MEMBER GROWTH<br>ACTUAL | DROPPED MEMBERS<br>ACTUAL (including<br>transfers) |
| JULY/AUG/SEPT         | 72            | 17        | 5             | JULY/AUG/SEP          | T 516                     | 2,695                   | 560                                                |
| OCT/NOV/DEC           | 6             | 4         | 1             | OCT/NOV/DEC           | 385                       | 260                     | 275                                                |
| JAN/FEB/MAR           | 39            | 0         | 0             | JAN/FEB/MAR           | 430                       | 0                       | 0                                                  |
| APR/MAY/JUNE          | 15            | 0         | 0             | APR/MAY/JUNE          | 370                       | 0                       | 0                                                  |

## GOALS AND ACTUAL MEMBERS CUMULATIVE

| DROPPED CLUBS: 6 |     | 308 CLUBS OF 822 ADDED 1<br>OR MORE NEW MEMBERS | GENDER DISTRIBUTION               |                 |  |
|------------------|-----|-------------------------------------------------|-----------------------------------|-----------------|--|
|                  |     |                                                 | MALE                              | 19,262 (62.43%) |  |
|                  |     |                                                 | FEMALE                            | 11,587 (37.56%) |  |
| DROPPED MEMBERS  |     |                                                 | NON BINARY                        | 0 (0.00%)       |  |
| DECEASED         | 21  |                                                 | PREFER NOT TO ANSWER              | 3 (0.01%)       |  |
| CLUB CANCELLED   | 7   |                                                 | TOTAL FAMILY UNIT MEMBERS 0       |                 |  |
| OTHER            | 798 | CLICK HERE FOR                                  |                                   |                 |  |
| TOTAL            | 826 | CUMULATIVE MEMBERSHIP  DATA                     | FAMILY MEMBERS PAYING HALF DUES 0 |                 |  |